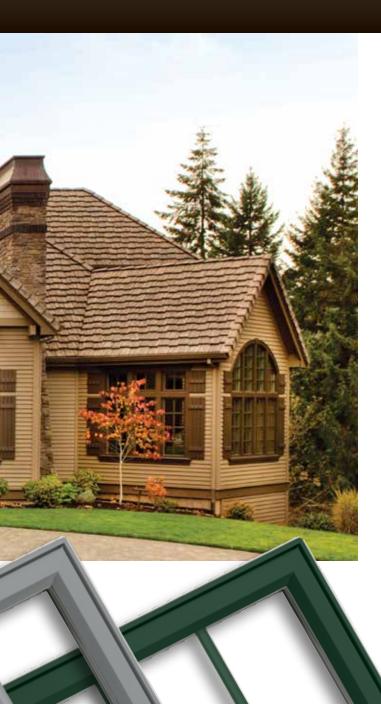

This visually exciting palette lets you choose luxurious colors and finishes that previously were possible only with traditional painted or stained wood windows. Deep, rich exterior frame colors such as Black and English Red as well as warm interior woodgrains will showcase your personal style while enhancing your windows with a beautiful, easy-care finish.

Blending modern practicality with custom-crafted charm, the Portfolio Window and patio door Color Collection offers a generous palette of refreshing style for today's homes. The luxurious colors and warm woodgrains will beautifully reflect your personal taste while adding a dramatic touch of elegance – inside and out.