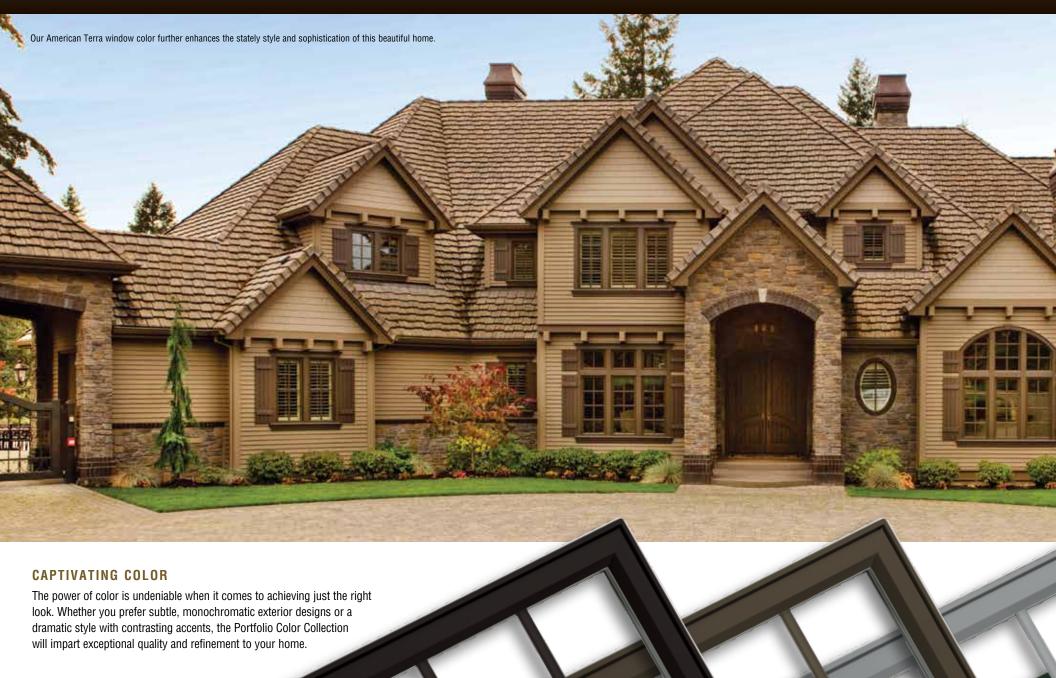

This visually exciting palette lets you choose luxurious colors and finishes that previously were possible only with traditional painted or stained wood windows. Deep, rich exterior frame colors such as Black and English Red as well as warm interior woodgrains will showcase your personal style while enhancing your windows with a beautiful, easy-care finish.

Blending modern practicality with custom-crafted charm, the Portfolio Window and patio door Color Collection offers a generous palette of refreshing style for today's homes. The luxurious colors and warm woodgrains will beautifully reflect your personal taste while adding a dramatic touch of elegance – inside and out.