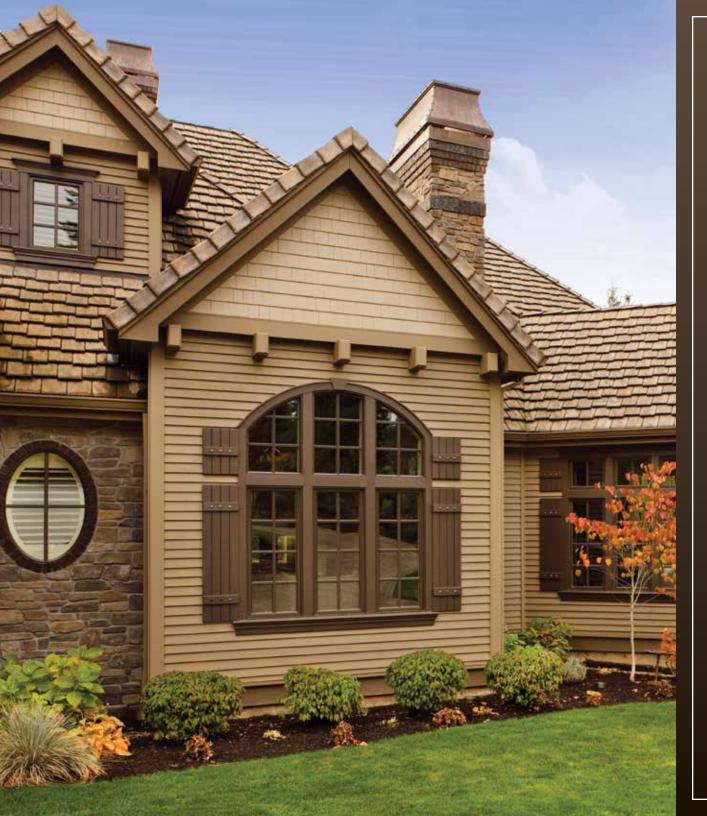

# Fresh Style. Perfect Finish.

Our Portfolio® Color Collection offers an exciting new take on window design. The elegant architectural colors and woodgrain finishes will give your home a perfectly pulled-together look – that truly stands apart.

# MAKE IT PERSONAL

When you think of windows as an element of style, you'll see why our Portfolio Color Collection captures your attention. At once, it offers both a refreshing infusion of creativity and custom-crafted appeal, while ever mindful of today's carefree lifestyle.

This visually exciting palette lets you choose luxurious colors and finishes that previously were possible only with traditional painted or stained wood windows. Deep, rich exterior frame colors such as Black and English Red as well as warm interior woodgrains will showcase your personal style while enhancing your windows with a beautiful, easy-care finish.

Blending modern practicality with custom-crafted charm, the Portfolio Window and patio door Color Collection offers a generous palette of refreshing style for today's homes. The luxurious colors and warm woodgrains will beautifully reflect your personal taste while adding a dramatic touch of elegance – inside and out.

#### PERFORMANCE AND PERFECTION

The Portfolio Color Collection has changed the role windows and patio doors play in your home. Not only must they function smoothly, insulate against energy loss and provide protection from harsh weather, they now inspire a higher level of architectural design. This full array of visually exciting color combinations effortlessly blends artistic detail with state-of-the-art technology to give your home a distinctly upscale appearance — one that's an expression of your unique vision.