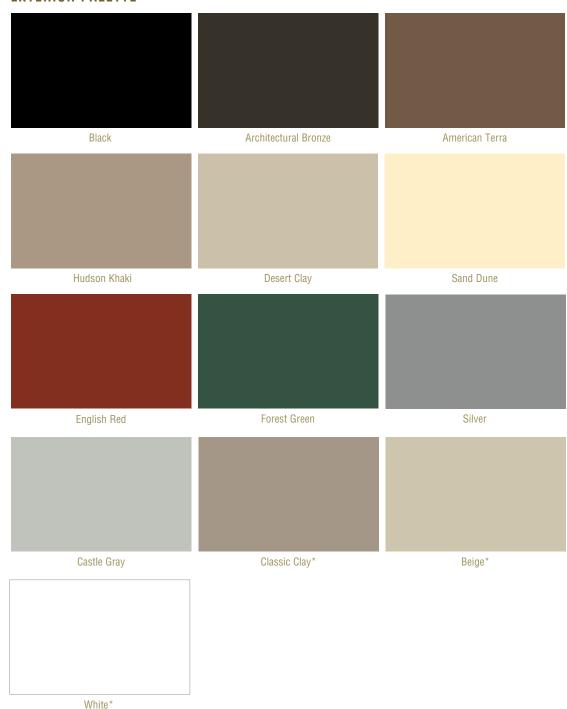

# **EXTERIOR PALETTE**

INTERIOR PALETTE

White\*

<sup>\*</sup>Extruded solid color. Note: Classic Clay base is not available with exterior color finishes. 
\*\*White Woodgrain is available with a Beige or Classic Clay base only.