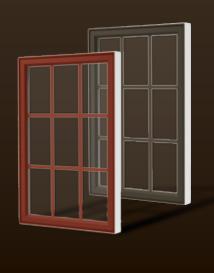

This visually exciting palette lets you choose luxurious colors and finishes that previously were possible only with traditional painted or stained wood windows. Deep, rich exterior frame colors such as Black and English Red as well as warm interior woodgrains will showcase your personal style while enhancing your windows with a beautiful, easy-care finish.

# **EXTERIOR PALETTE**

INTERIOR PALETTE

White\*

<sup>\*</sup>Extruded solid color. Note: Classic Clay base is not available with exterior color finishes. 
\*\*White Woodgrain is available with a Beige or Classic Clay base only.