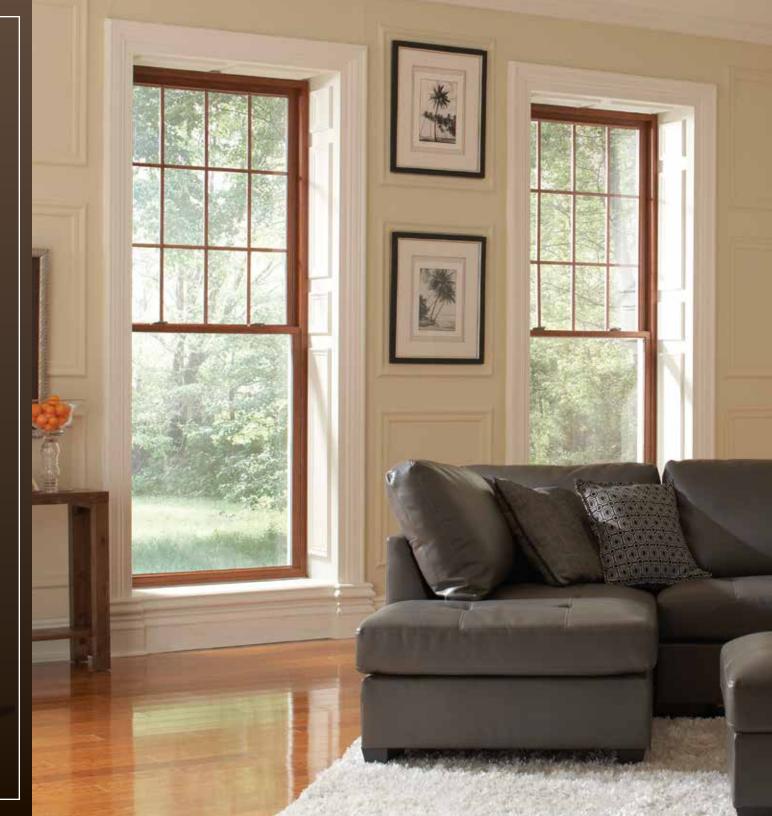

This visually exciting palette lets you choose luxurious colors and finishes that previously were possible only with traditional painted or stained wood windows. Deep, rich exterior frame colors such as Black and English Red as well as warm interior woodgrains will showcase your personal style while enhancing your windows with a beautiful, easy-care finish.

Blending modern practicality with custom-crafted charm, the Portfolio Window and patio door Color Collection offers a generous palette of refreshing style for today's homes. The luxurious colors and warm woodgrains will beautifully reflect your personal taste while adding a dramatic touch of elegance – inside and out.

## WINDOW STYLES FOR EVERY NEED

Choose from our full selection of products to beautifully accentuate the architecture of your home: single-hung, double-hung, sliding, casement, awning, bay and bow, garden, picture and specialty shape windows and sliding patio doors. A wide array of decorative options including frame finishes, interior grids and cut glass let you achieve the ideal finished look.