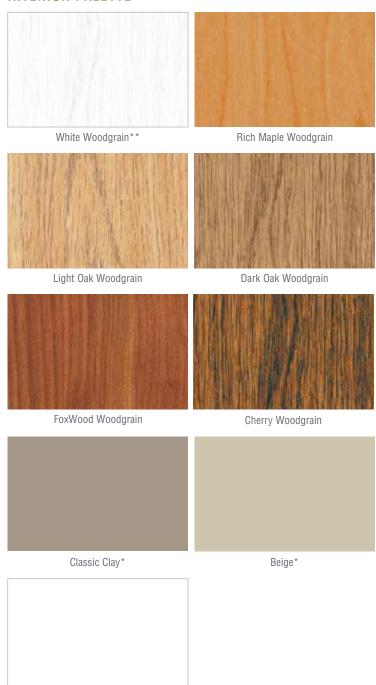

# **EXTERIOR PALETTE**

INTERIOR PALETTE

White\*

<sup>\*</sup>Extruded solid color. Note: Classic Clay base is not available with exterior color finishes. 
\*\*White Woodgrain is available with a Beige or Classic Clay base only.