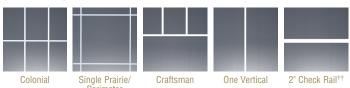

### **GRID PATTERNS**

- Grids are affixed to interior and exterior of windows, adding character and charm throughout.
- Shadow bars placed between panes feature a mill finish to further enhance the dimensional appearance of divided lites.†
- Available in the full collection of Signature Elite colors and woodgrain finishes.
- Choose from historic grid patterns in Colonial, Single Prairie, Single Perimeter, Craftsman, One Vertical and 2" Check Rail.††