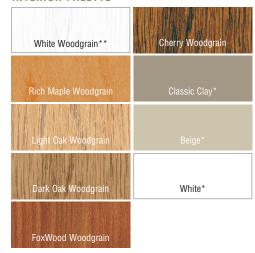

### INTERIOR PALETTE

<sup>\*</sup>Extruded solid color. Note: Classic Clay base is not available with exterior color finishes. \*\*White Woodgrain is available with a Beige or Classic Clay base only.