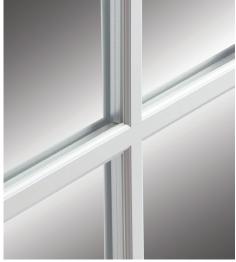

### TRADITIONAL AESTHETIC WITH UNMATCHED PERFORMANCE

Signature Elite Simulated Divided Lites replicate the historical beauty of true divided lites handcrafted with small individual panes of glass separated by muntiins and mounted in a frame. Our refined design combines this timeless aesthetic with the superior quality, energy efficiency and easy-care convenience of today's advanced technology.

- Grids are affixed to interior and exterior of windows, adding character and charm throughout.
- Shadow bars placed between panes feature a mill finish to further enhance the dimensional appearance of divided lites.†
- Available in the full collection of Signature Elite colors and woodgrain finishes.
- Choose from historic grid patterns in Colonial, Single Prairie, Single Perimeter, Craftsman, One Vertical and 2" Check Rail.††

1-1/4" (above left) and 7/8" (above right) Simulated Divided Lite with mill finish shadow bar.