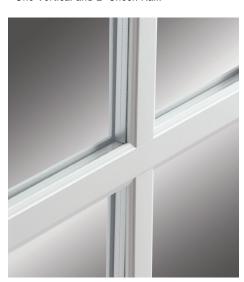

### TRADITIONAL AESTHETIC WITH UNMATCHED PERFORMANCE

Signature Elite Simulated Divided Lites replicate the historical beauty of true divided lites handcrafted with small individual panes of glass separated by muntiins and mounted in a frame. Our refined design combines this timeless aesthetic with the superior quality, energy efficiency and easy-care convenience of today's advanced technology.

- Grids are affixed to interior and exterior of windows, adding character and charm throughout.
- Shadow bars placed between panes feature a mill finish to further enhance the dimensional appearance of divided lites.†
- Available in the full collection of Signature Elite colors and woodgrain finishes.
- Choose from historic grid patterns in Colonial, Single Prairie, Single Perimeter, Craftsman, One Vertical and 2" Check Rail.††

1-1/4" (above left) and 7/8" (above right) Simulated Divided Lite with mill finish shadow bar.