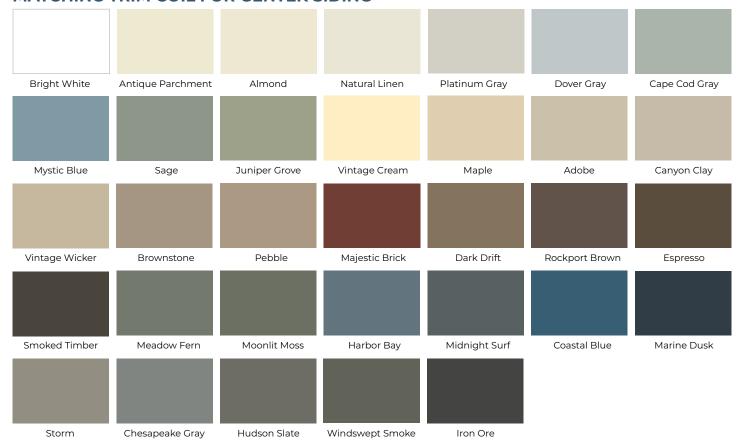

## MATCHING TRIM COIL FOR GENTEK SIDING

## **DETAILS THAT MAKE THE DIFFERENCE**

Performance G8 delivers outstanding resistance to wear and ensures a durable, low-maintenance finish that will enhance the beauty of any home for years to come. Choose from our curated palette of architectural hues for custom-crafted elegance. And best of all, every color is formulated to match Gentek siding and window products.