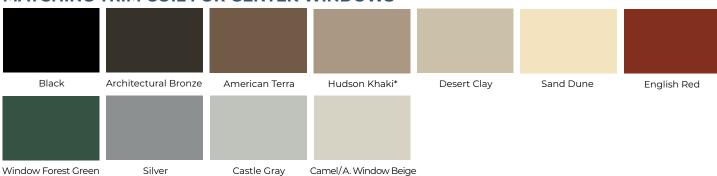

## MATCHING TRIM COIL FOR GENTEK WINDOWS

3773 State Road, Cuyahoga Falls, Ohio 44223 www.gentekinc.com

Trademarks mentioned in this document are the property of Associated Materials, its affiliates, or their respective owners. Specifications subject to change without notice. \*Hudson Khaki coil to be used with Classic Clay windows. Note: Colors may be slightly different from their appearance in this brochure. Make final color selections using actual trim coil samples.

## **DETAILS THAT MAKE THE DIFFERENCE**

Performance G8 delivers outstanding resistance to wear and ensures a durable, low-maintenance finish that will enhance the beauty of any home for years to come. Choose from our curated palette of architectural hues for custom-crafted elegance. And best of all, every color is formulated to match Gentek siding and window products.