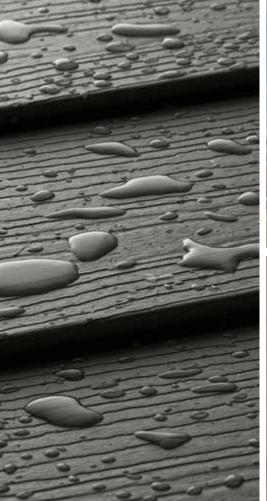

H-END AESTHETICS<br>Look and feel of wood          |          | <b>√</b> | <b>√</b>        | <b>√</b>           | $\checkmark$ |
| LOW MAINTENANCE<br>Never needs to be painted          | <b>√</b> |          |                 |                    | <b>√</b>     |
| LIFETIME WARRANTY<br>Non-prorated coverage            | <b>√</b> |          |                 |                    | $\checkmark$ |
| FIRE PERFORMANCE<br>Class A-rated                     |          |          | <b>√</b>        |                    | <b>√</b>     |
| MOISTURE-RESISTANT<br>Peace of mind                   | <b>√</b> |          |                 |                    | <b>√</b>     |
| INSULATING PROPERTIES Thermal resistance <sup>1</sup> |          |          |                 |                    | <b>√</b>     |









### IMPRESSIVE STRENGTH.

#### THE SCIENCE BEHIND ASCEND COMPOSITE CLADDING: EXCLUSIVE (GP)2 TECHNOLOGY®

ASCEND's exclusive  $(GP)^2$  Technology – **G**lass-Reinforced **P**olymer and **G**raphite-Infused **P**olystyrene adds strength to the profile exposures and increases the dimensional stability. Other elements of the unique formulation provide a Class A Fire Rating, enhance windload resistance and achieve an R-value of up to 2.0 for energy efficiency. From superb aesthetics to excellent workability and structural integrity, ASCEND is engineered to outperform at every level.



#### **WATER-RESISTANT**

Prevents rotting, warping, shrinking and swelling.



#### **GLASS FIBERS**

Add strength and stability.



#### **TITANIUM DIOXIDE**

Protects against UV degradation.



####