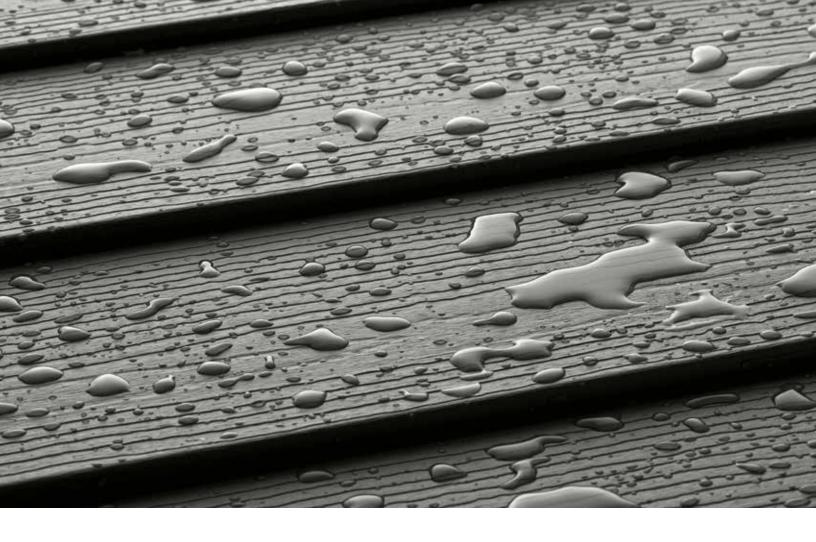

Y MAINTENANCE-FREE

- Never needs to be painted
  - Fiber cement and engineered wood require painting to maintain their color
- Reduces maintenance costs for property owners and managers



#### PROVEN PERFORMANCE

- Class A Fire Rating for use on Building Types I-V
- R-Value of up to 2.0 for energy-saving benefits
- Resists high winds, moisture, impact damage and more
- Long-term durability



#### LOWER TOTAL INSTALLED COST

- While each property is somewhat unique, we believe that ASCEND may result in at least a 10% lower installed cost vs. fiber cement or engineered wood<sup>2</sup>
- Easier and quicker to install doesn't require special tools and respirators; less skilled labor needed
- No need for touch-ups; reduces punch lists and call-backs
- Complete more projects in less time





## THERE'S NOTHING ELSE LIKE IT.

Visually, it's a virtual match to wood that lasts longer, requires minimal upkeep and costs a lot less to own. The color stays vibrant year after year to save you thousands in repaint costs. It has been designed and engineered to keep the weather out and the beauty in.

#### SEE HOW ASCEND COMPARES . . .

|                                                       | VINYL    | WOOD     | FIBER<br>CEMENT | ENGINEERED<br>WOOD | ASCEND       |
|-------------------------------------------------------|----------|----------|-----------------|--------------------|--------------|
| HIGH-END AESTHETICS<br>Look and feel of wood          |          | <b>√</b> | <b>√</b>        | <b>√</b>           | $\checkmark$ |
| LOW MAINTENANCE<br>Never needs to be painted