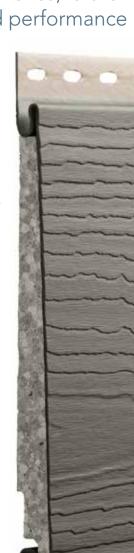

#### THE SCIENCE BEHIND ASCEND COMPOSITE CLADDING: EXCLUSIVE (GP)2 TECHNOLOGY®

ASCEND's exclusive  $(GP)^2$  Technology – **G**lass-Reinforced **P**olymer and **G**raphite-Infused **P**olystyrene adds strength to the profile exposures and increases the dimensional stability. Other elements of the unique formulation provide a Class A Fire Rating, enhance windload resistance and achieve an R-value of up to 2.0 for energy efficiency. From superb aesthetics to excellent workability and structural integrity, ASCEND is engineered to outperform at every level.

#### **WATER-RESISTANT**

Prevents rotting, warping, shrinking and swelling.

#### **GLASS FIBERS**

Add strength and stability.

#### **TITANIUM DIOXIDE**

Protects against UV degradation.

#### **WEATHERABLE PIGMENTS**

Resist fading, even on dark colors.

#### **IMPACT MODIFIERS**

Resist dents and dings.

#### **FLAME RETARDANTS**

Decrease the spread of smoke and flames.