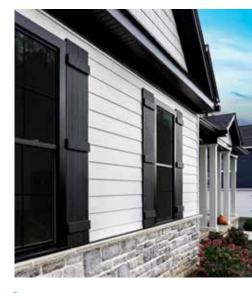

## ASCEND<sup>®</sup> HAS THE REMARKABLY **REALISTIC LOOK OF WOOD** YOU WANT – AND THE **LOWER TOTAL INSTALLED COST** YOU NEED.

### **QUICK SPECS:**

Flat face 7" Plank and 12" Board & Batten create authentic, high-end style 21 virtually maintenance-free and fade-resistant colors for greater design options Lifetime limited warranty without proration; see warranty for details<sup>\*</sup> Visualizer design tool lets you instantly create exterior designs